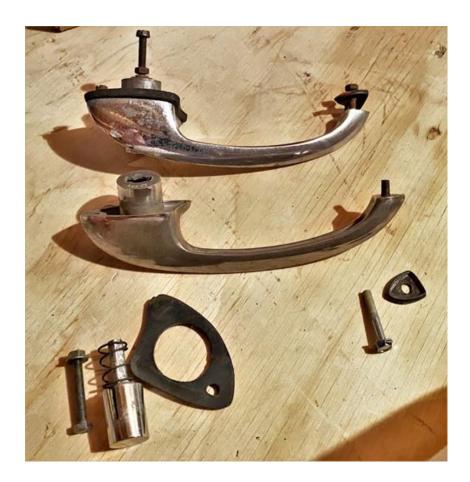

#### Exterior door handles

Will need to be replated – seals are old Good to use a s back up parts