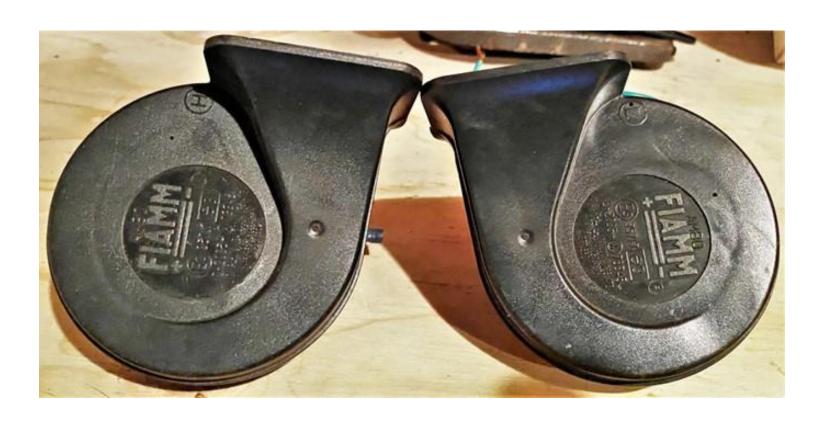

d valves and guides





## Giulia Spider 1600 trunk lid has some filler but no dents - **\$400**



### Original Generator – works perfectly \$250





#### Exterior door handles





Will need to be replated – seals are old Good to use a s back up parts

### Seat Hinges - Fits S2 and S3 to 1990



No coupling bar included

\$30

Spider Duetto 1300 - 1750 1st series air filter box

-incomplete **\$100** 





## Bonaldi Master Cylinder for 105 \$100



- New fork and boot
- Rebuildable, kit included
- Reproduction is \$230

### Single Hood hinge 101 Spider – needs plating





\$50

Reproductions are \$375/pair

### **GTV Pedal Windshield Washer Pump**



Switches to wiper motor and pump work, but there appears a small leak in the bellows

\$30

## High & Low note Horns FIAMM AM80 35717



• \$25