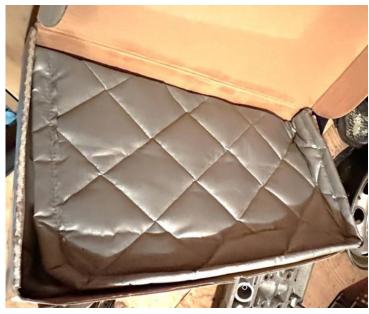

# Alfa Romeo parts for sale 750 / 101 / 105 Spiders

Prices do not include shipping

Updated 5/16/2024



## UNDER BONNET/HOOD QUILTING 750 & 101 SERIES SPIDER

- New in box
- \$60





### Pair of Bullet Mirrors





Used but very good condition

Chrome and mirrors look great

\$50 for the pair

## 2 Used Fergat 15" 101 wheels – suitable for spares \$25 each



## 1600 cylinder head – excellent condition - **\$400** Includes cam keepers, old valves and guides





## Giulia Spider 1600 trunk lid has some filler but no dents - **\$400**



### Original Generator – works perfectly \$250





#### Exterior door handles





Will need to be replated – seals are old Good to use a s back up parts

### Seat Hinges - Fits S2 and S3 to 1990



No coupling bar included

\$30

Spider Duetto 1300 - 1750 1st series air filter box

-incomplete **\$100** 





## Bonaldi Master Cylinder for 105 \$100



- New fork and boot
- Rebuildable, kit included
- Reproduction is \$230

### Si