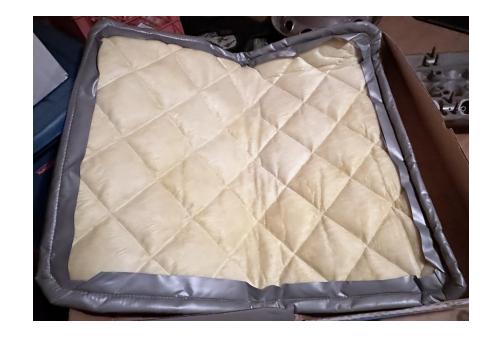

# Alfa Romeo parts for sale 750 / 101 / 105 Spiders

Prices do not include shipping

Updated 5/16/2024



## UNDER BONNET/HOOD QUILTING 750 & 101 SERIES SPIDER

- New in box
- \$60





### Pair of Bullet Mirrors





Used but very good condition

Chrome and mirrors look great

\$50 for the pair

## 2 Used Fergat 15" 101 wheels – suitable for spares \$25 each



## 1600 cylinder head – excellent condition - **\$400** Includes cam keepers, old valves and guides





## Giulia Spider 1600 trunk lid has some filler but no dents - **\$400**



### Original Generator – works perfectly \$250





#### Exterior door handles





Will need to be replated – seals are old Good to use a s back up parts

### Seat Hinges - Fits S2 and S3 to 1990



No coupling bar included

\$30

Spider Duetto 1300 - 1750 1st series air filter box

-incomplete **\$100** 





## Bonaldi Master Cylinder for 105 \$100



- New fork and boot
- Rebuildable, kit included
- Reproduction is \$230

### Sing