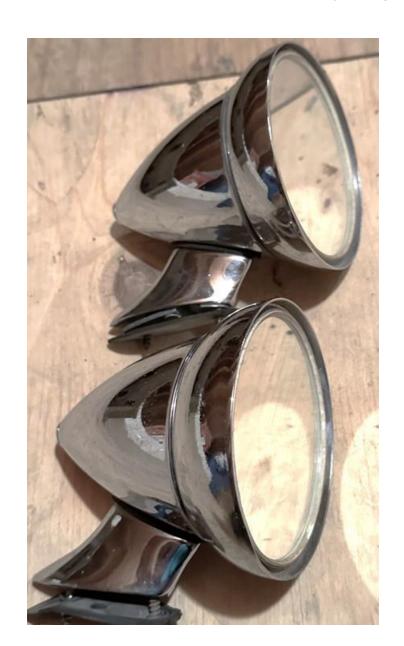

### Pair of Bullet Mirrors

Used but very good condition

Chrome and mirrors look great

\$50 for the pair