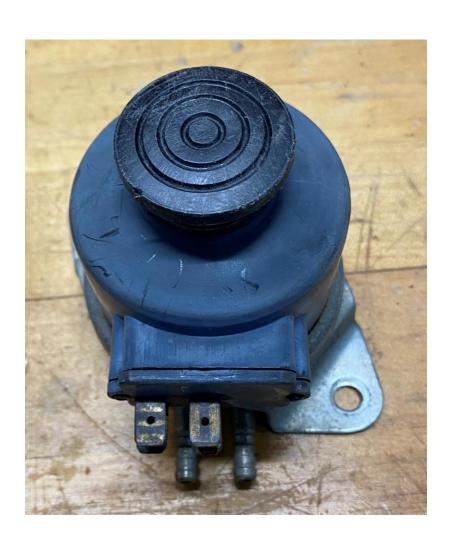

### **GTV Pedal Windshield Washer Pump**

Switches to wiper motor and pump work, but there appears a small leak in the bellows

\$30