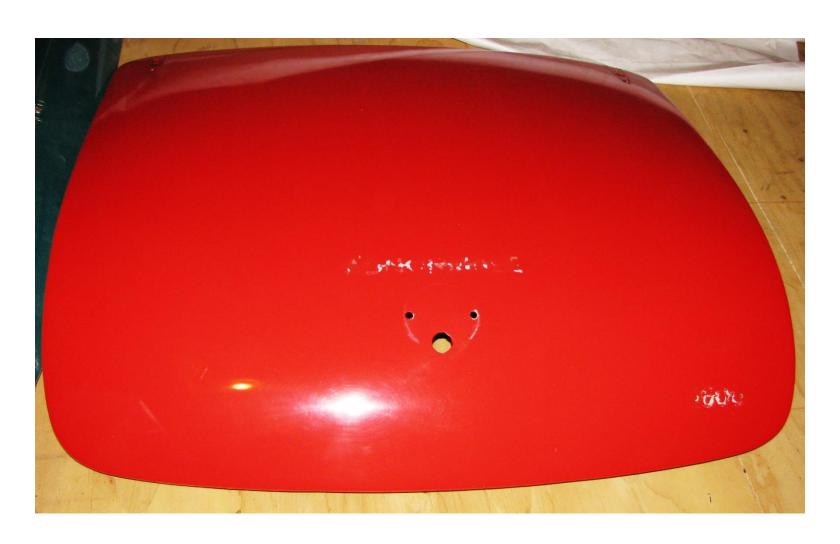

# Alfa Romeo parts for sale 750 / 101 / 105 Spiders

Prices do not include shipping

Updated 5/16/2024



## UNDER BONNET/HOOD QUILTING 750 & 101 SERIES SPIDER

- New in box
- \$60





### Pair of Bullet Mirrors





Used but very good condition

Chrome and mirrors look great

\$50 for the pair

## 2 Used Fergat 15" 101 wheels – suitable for spares \$25 each



## 1600 cylinder head – excellent condition - **\$400** Includes cam keepers, old valves and guides





## Giulia Spider 1600 trunk lid has some filler but no dents - **\$400**



### Original Generator – works perfectly \$250





#### Exterior door handles





Will need to be replated – seals are old Good to use a s back up parts

### Seat Hinges - Fits S2 and S3 to 1990



No coupling bar included

\$30

Spider Duetto 1300 - 1750 1st series air filter box

-incomplete **\$100** 





## Bonaldi Master Cylinder for 105 \$100



- New fork and boot
- Rebuildable, kit included
- Reproduction is \$230

### Single Hood hinge 101 Spider – needs plating





\$50

Reproductions are \$375/pair

### **GTV Pedal Windshield Washer Pump**



Switches to wiper motor and pump work, but there appears a small leak in the bellows

\$30

## High & Low note Horns FIAMM AM80 35717



• \$25