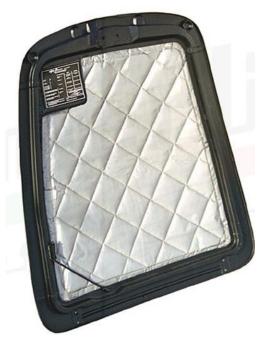

# Alfa Romeo parts for sale 750 / 101 / 105 Spiders

Prices do not include shipping

Updated 5/16/2024



## UNDER BONNET/HOOD QUILTING 750 & 101 SERIES SPIDER

- New in box
- \$60





### Pair of Bullet Mirrors





Used but very good condition

Chrome and mirrors look great

\$50 for the pair

## 2 Used Fergat 15" 101 wheels – suitable for spares \$25 each



## 1600 cylinder head – excellent condition - **\$400** Includes cam keepers, old valves and guides





## Giulia Spider 1600 trunk lid has some filler but no dents - **\$400**



### Original Generator – works perfectly \$250





#### Exterior door handles





Will need to be replated – seals are old Good to use a s back up parts

### Seat Hinges - Fits S2 and S3 to 1990



No coupling bar included

\$30

Spider Duetto 1300 - 1750 1st series air filter box

-incomplete **\$100** 





## Bonaldi Master Cylinder for 105 \$100



-