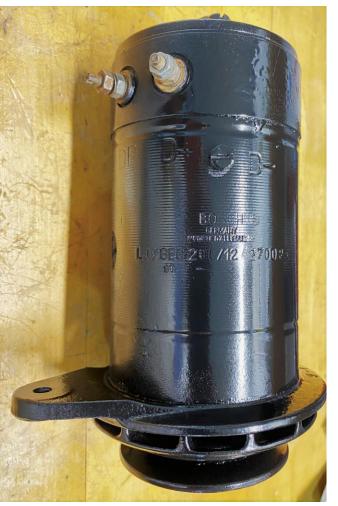

# Alfa Romeo parts for sale 750 / 101 / 105 Spiders

Prices do not include shipping

Updated 5/16/2024



## UNDER BONNET/HOOD QUILTING 750 & 101 SERIES SPIDER

- New in box
- \$60





### Pair of Bullet Mirrors





Used but very good condition

Chrome and mirrors look great

\$50 for the pair

## 2 Used Fergat 15" 101 wheels – suitable for spares \$25 each



## 1600 cylinder head – excellent condition - **\$400** Includes cam keepers, old valves and guides





## Giulia Spider 1600 trunk lid has some filler but no dents - **\$400**



### Original Generator – works perfectly \$250





#### Exterior door handles





Will need to be replated – seals are old Good to use a s back up parts

### Seat Hinges - Fits S2 and S3 to 1990



No coupling bar included

\$30

Spider Duetto 1300 - 1750 1st series air filter box

-incomplete **\$100** 





## Bonaldi Master Cylinder for 105 \$100



- New fork and boot
- Rebuildable, kit included
- Reproduction is \$230

### Single Hood hinge 101 Spider – needs plating





\$50

Reproductions are \$375/pair

### **GTV Pedal Windshield Washer Pump**



Switches to wiper motor and pump work, but there appears a small leak in the bellows

\$30

## High & Low note Horns FIAMM AM80 35717



• \$25