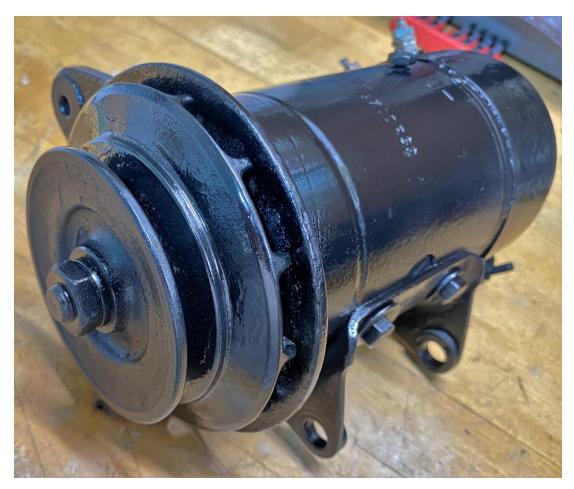

# Alfa Romeo parts for sale 750 / 101 / 105 Spiders

Prices do not include shipping

Updated 5/16/2024



## UNDER BONNET/HOOD QUILTING 750 & 101 SERIES SPIDER

- New in box
- \$60





### Pair of Bullet Mirrors





Used but very good condition

Chrome and mirrors look great

\$50 for the pair

## 2 Used Fergat 15" 101 wheels – suitable for spares \$25 each



## 1600 cylinder head – excellent condition - **\$400** Includes cam keepers, old valves and guides





## Giulia Spider 1600 trunk lid has some filler but no dents - **\$400**



### Original Generator – works perfectly \$250





#### Exterior door handles





Will need to be replated – seals are old Good to use a s back up parts

### Seat Hinges - Fits S2 and S3 to 1990



No coupling bar included

\$30

Spider Duetto 1300 - 1750 1st series air filter box

-incomplete **\$100** 





## Bonaldi Master Cylinder for 105 \$100



- New fork and boot
- Rebuildable, kit included
- Reproduction is \$230

### Single Hood hinge 101 Spider – needs plating





\$50

Reproductions are \$375/pair

### **GTV Pedal Windshield Washer Pump**



Switches to wiper motor and pump work, but there appears a small leak in the bellows

\$30

## High & Low note Horns FIAMM AM80 35717



• \$25