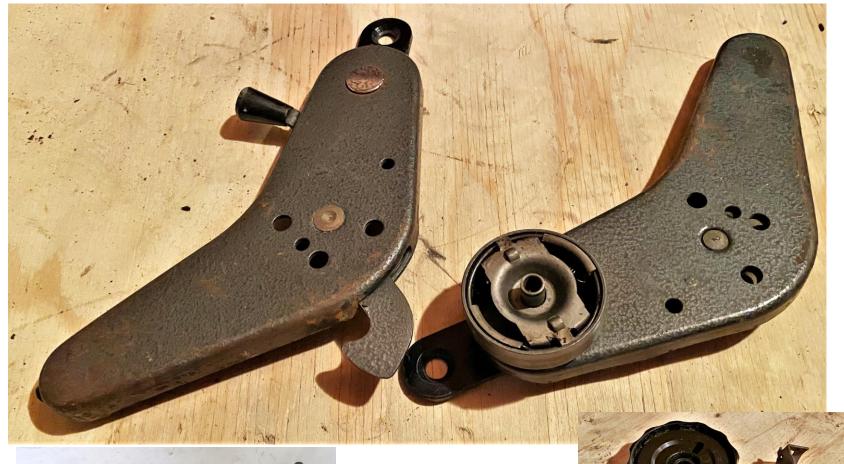

### Single Hood hinge 101 Spider – needs plating

\$50

Reproductions are \$375/pair