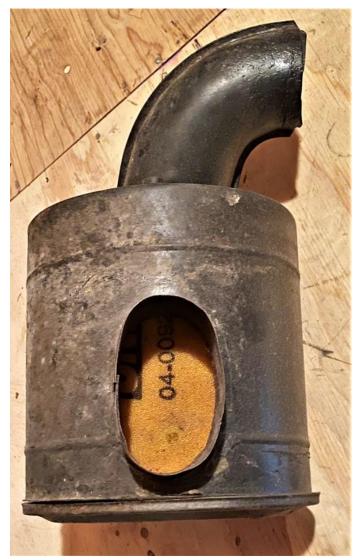

### Seat Hinges - Fits S2 and S3 to 1990

No coupling bar included

\$30

Spider Duetto 1300 - 1750 1st series air filter box

-incomplete **\$100** 