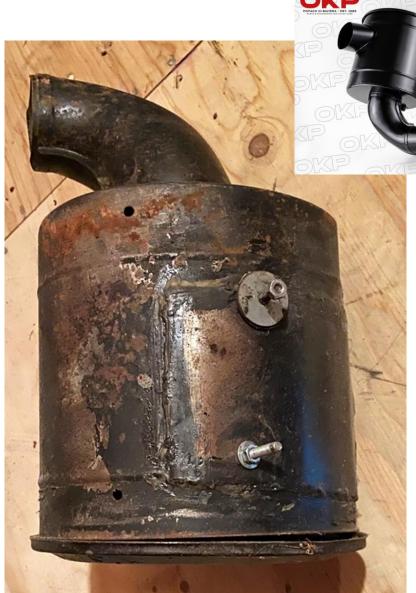

### Seat Hinges - Fits S2 and S3 to 1990

No coupling bar included

\$30

Spider Duetto 1300 - 1750 1st series air filter box

-incomplete **\$100** 