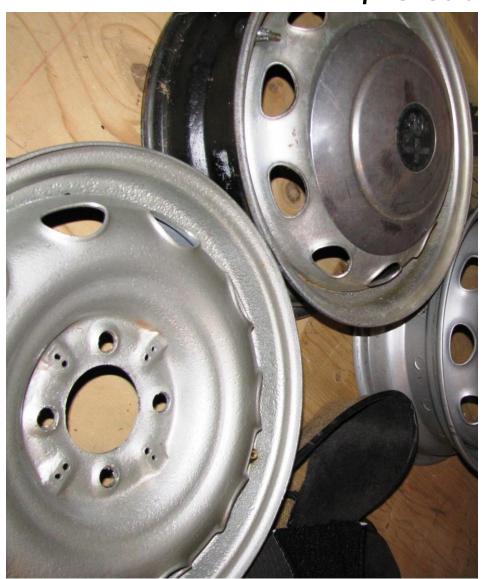

# Alfa Romeo parts for sale 750 / 101 / 105 Spiders

Prices do not include shipping

Updated 5/16/2024



## UNDER BONNET/HOOD QUILTING 750 & 101 SERIES SPIDER

- New in box
- \$60





### Pair of Bullet Mirrors





Used but very good condition

Chrome and mirrors look great

\$50 for the pair

## 2 Used Fergat 15" 101 wheels – suitable for spares \$25 each



## 1600 cylinder head – excellent condition - **\$400** Includes cam keepers, old valves and guides





## Giulia Spider 1600 trunk lid has some filler but no dents - **\$400**



### Original Generator – works perfectly \$250





#### Exterior door handles





Will need to be replated – seals are old Good to use a s back up parts

### Seat Hinges - Fits S2 and S3 to 1990



No coupling bar included

\$30

Spider Duetto 1300 - 1750 1st series air filter box

-incomplete **\$100** 





## Bonaldi Master Cylinder for 105 \$100



- New fork and boot
- Rebuildable, kit included
- Reproduction is \$230

### Single Hood hinge 101 Spider – needs plating





\$50

Reproductions are \$375/pair

### **GTV Pedal Windshield Washer Pump**



Switches to wiper motor and pump work, but there appe