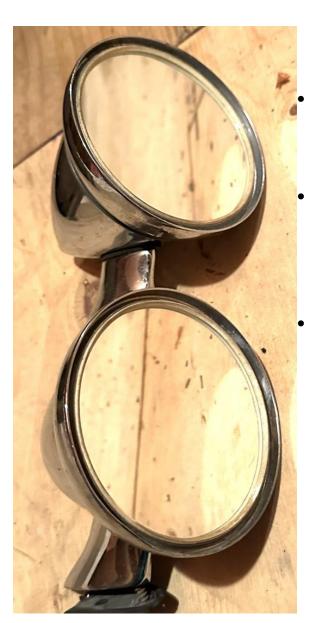

### Pair of Bullet Mirrors

Used but very good condition

Chrome and mirrors look great

\$50 for the pair