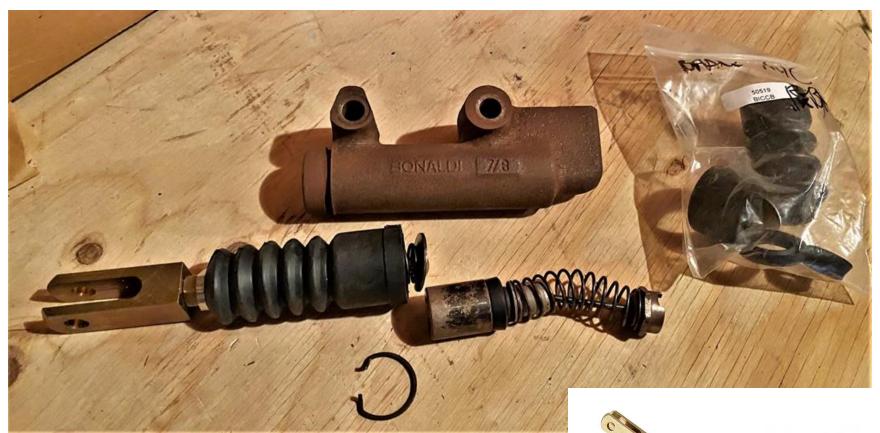

## Bonaldi Master Cylinder for 105 \$100

- New fork and boot
- Rebuildable, kit included
- Reproduction is \$230