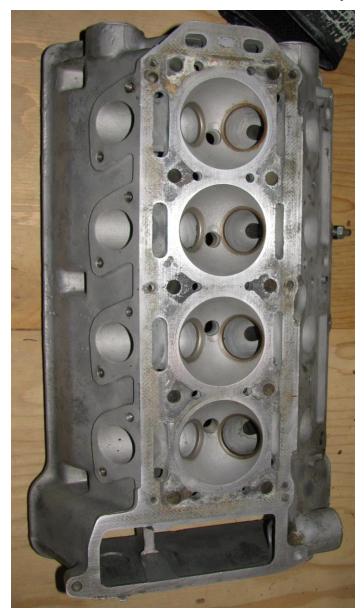

## 1600 cylinder head – excellent condition - **\$400** Includes cam keepers, old valves and guides