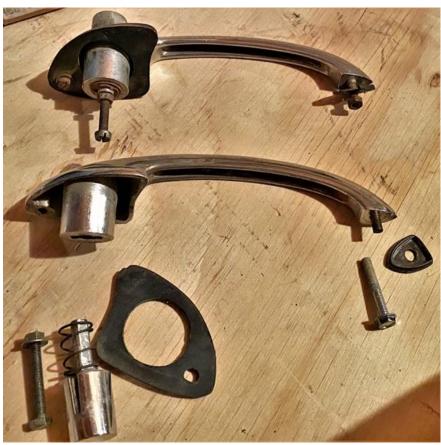

#### Exterior door handles

Will need to be replated – seals are old Good to use a s back up parts