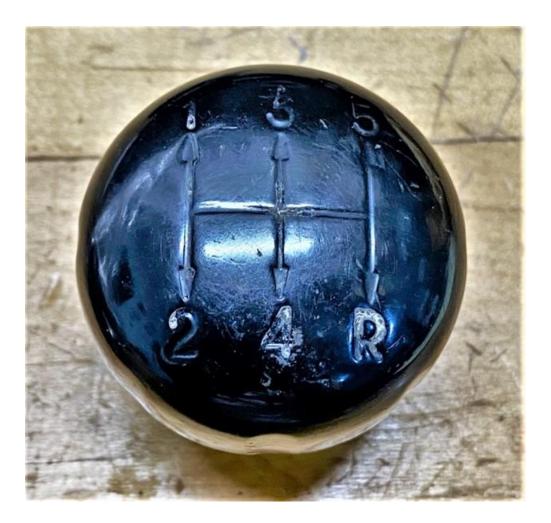

### Shifter knob – original 105/115 SPIDER 66-94

\$25

Paint worn off but could be added back