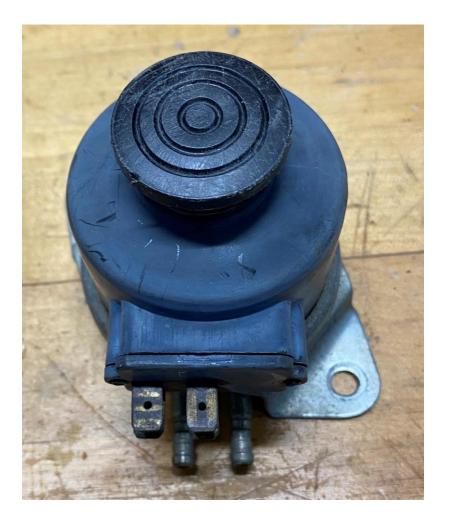

### **GTV Pedal Windshield Washer Pump**

Switches to wiper motor and pump work, but there appears a small leak in the bellows

### \$30