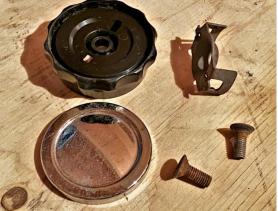

# Alfa Romeo parts for sale 750 / 101 / 105 Spiders

## Prices do not include shipping

Updated 9/17/2022

## 2 Used Fergat 101 wheels – suitable for spares \$50 each



155SR15 VREDESTEIN SPRINT

1600 cylinder head – excellent condition - **\$500** Includes cam keepers, old valves and guides





## Giulia Spider 1600 trunk lid has some filler but no dents - **\$500**



### Original Generator – works perfectly **\$250**



#### Exterior door handles



Will need to be replated – seals are old Good to use a s back up parts

### Seat Hinges - Fits S2 and S3 to 1990





No coupling bar included

\$30



# Spider Duetto 1300 - 1750 1st series air filter box -incomplete **\$150**



## Bonaldi Master Cylinder for 105 **\$100**



- New fork and boot
- Rebuildable, kit included
- Reproduction is \$230



### Single Hood hinge 101 Spider – needs plating



### **GTV Pedal Windshield Washer Pump**



Switches to wiper motor and pump work, but there appears a small leak in the bellows

### \$30

### Shifter knob – original 105/115 SPIDER 66-94



\$25

Paint worn off but could be added back