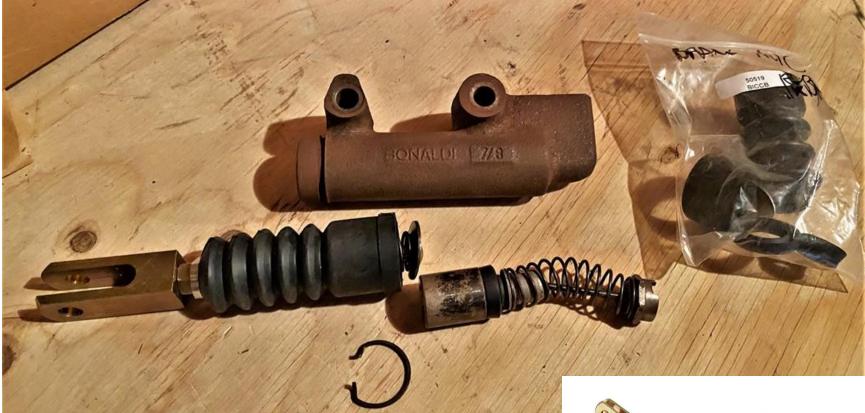

## Bonaldi Master Cylinder for 105 **\$100**

- New fork and boot
- Rebuildable, kit included
- Reproduction is \$230