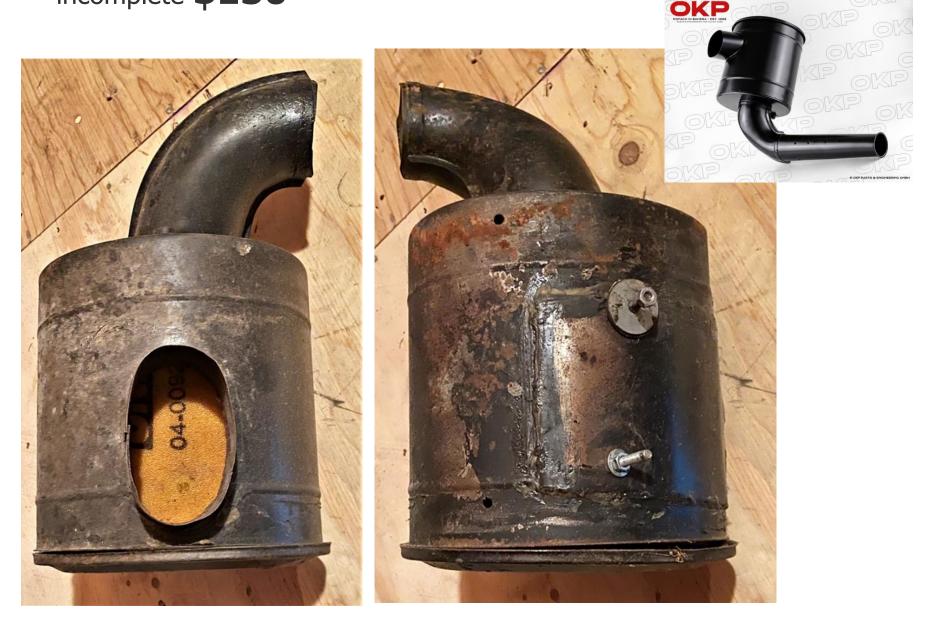

# Alfa Romeo parts for sale 750 / 101 / 105 Spiders

## Prices do not include shipping

Updated 9/17/2022

## 2 Used Fergat 101 wheels – suitable for spares \$50 each



155SR15 VREDESTEIN SPRINT

1600 cylinder head – excellent condition - **\$500** Includes cam keepers, old valves and guides





## Giulia Spider 1600 trunk lid has some filler but no dents - **\$500**



### Original Generator – works perfectly **\$250**



#### Exterior door handles



Will need to be replated – seals are old Good to use a s back up parts

### Seat Hinges - Fits S2 and S3 to 1990





No coupling bar included

\$30



# Spider Duetto 1300 - 1750 1st series air filter box -incomplete **\$150**



## Bonaldi Master Cylinder for 105 **\$100**



- New fork and boot
- Rebuildable, kit included
- Reproduction is \$230



### Single Hood hinge 101 Spider – needs plating



### **GTV Pedal Windshield Washer Pump**



Switches to wiper motor and pump work, but there appears a small leak in the bellows

### \$30

### Shifter knob – original 105/115 SPIDER 66-94



\$25

Paint worn off but could be added back