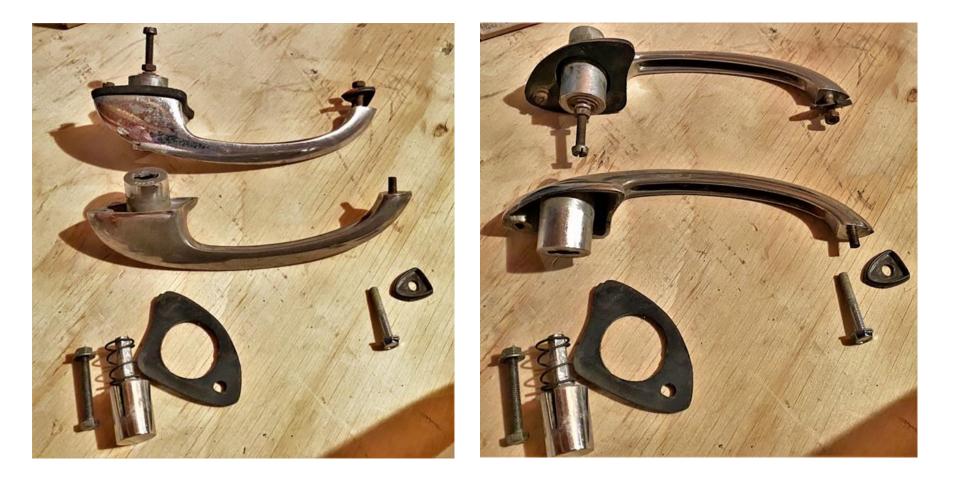

#### Exterior door handles

Will need to be replated – seals are old Good to use a s back up parts