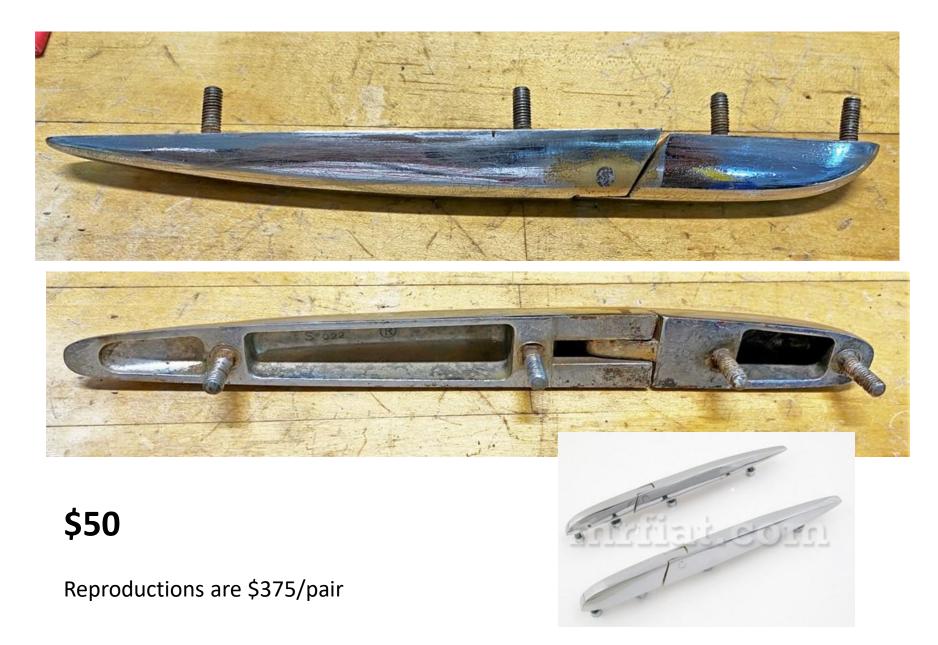

do not include shipping

Updated 9/17/2022

## 2 Used Fergat 101 wheels – suitable for spares \$50 each



155SR15 VREDESTEIN SPRINT

1600 cylinder head – excellent condition - **\$500** Includes cam keepers, old valves and guides





## Giulia Spider 1600 trunk lid has some filler but no dents - **\$500**



### Original Generator – works perfectly **\$250**



#### Exterior door handles



Will need to be replated – seals are old Good to use a s back up parts

### Seat Hinges - Fits S2 and S3 to 1990





No coupling bar included

\$30



# Spider Duetto 1300 - 1750 1st series air filter box -incomplete **\$150**



## Bonaldi Master Cylinder for 105 **\$100**



- New fork and boot
- Rebuildable, kit included
- Reproduction is \$230



### Single Hood hinge 101 Spider – needs plating



### **GTV Pedal Windshield Washer Pump**



Switches to wiper motor and pump work, but there appears a small leak in the bellows

### \$30

### Shifter knob – original 105/115 SPIDER 66-94



\$25

Paint worn off but could be added back