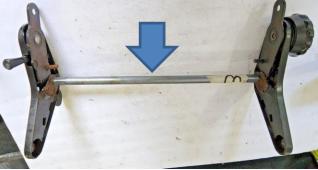

# Alfa Romeo parts for sale 750 / 101 / 105 Spiders

## Prices do not include shipping

Updated 9/17/2022

## 2 Used Fergat 101 wheels – suitable for spares \$50 each



155SR15 VREDESTEIN SPRINT

1600 cylinder head – excellent condition - **\$500** Includes cam keepers, old valves and guides





## Giulia Spider 1600 trunk lid has some filler but no dents - **\$500**



### Original Generator – works perfectly **\$250**



#### Exterior door handles



Will need to be replated – seals are old Good to use a s back up parts

### Seat Hinges - Fits S2 and S3 to 1990





No coupling bar included

\$30



# Spider Duetto 1300 - 1750 1st series air filter box -incomplete **\$150**



## Bonaldi Master Cylinder for 105 **\$100**



- New fork and boot
- Rebuildable, kit included
- Reproduction is \$230



### Single Hood hinge 101 Spider – needs plating



### **GTV Pedal Windshield Washer Pump**



Switches to wiper motor and pump work, but there appears a small leak in the bellows

### \$30

### Shifter knob – original 105/115 SPIDER 66-94



\$25

Paint worn off but could be added back