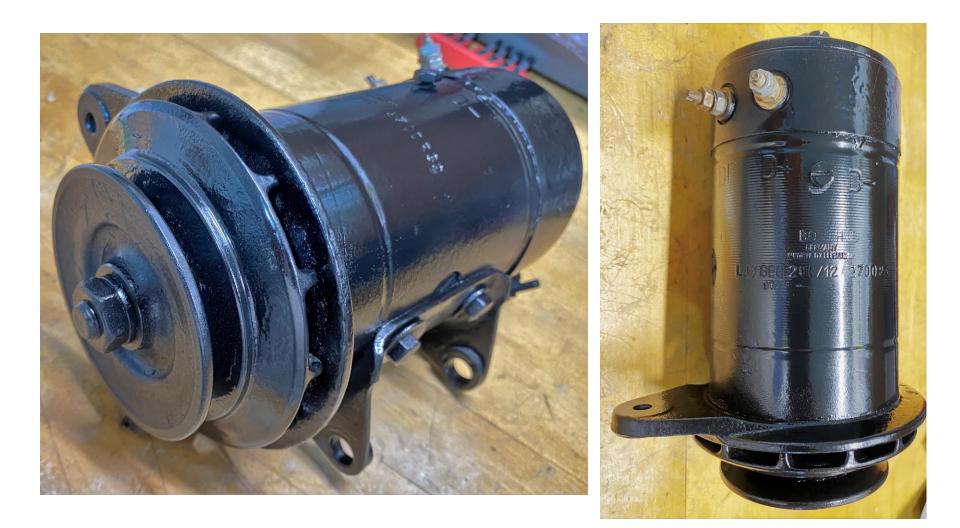

# Alfa Romeo parts for sale 750 / 101 / 105 Spiders

## Prices do not include shipping

Updated 9/17/2022

## 2 Used Fergat 101 wheels – suitable for spares \$50 each



155SR15 VREDESTEIN SPRINT

1600 cylinder head – excellent condition - **\$500** Includes cam keepers, old valves and guides





## Giulia Spider 1600 trunk lid has some filler but no dents - **\$500**



### Original Generator – works perfectly **\$250**



#### Exterior door handles



Will need to be replated – seals are old Good to use a s back up parts

### Seat Hinges - Fits S2 and S3 to 1990





No coupling bar included

\$30



# Spider Duetto 1300 - 1750 1st series air filter box -incomplete **\$150**



## Bonaldi Master Cylinder for 105 **\$100**



- New fork and boot
- Rebuildable, kit included
- Reproduction is \$230



### Single Hood hinge 101 Spider – needs plating



### **GTV Pedal Windshield Washer Pump**



Switches to wiper motor and pump work, but there appears a small leak in the bellows

### \$30

### Shifter knob – original 105/115 SPIDER 66-94



\$25

Paint worn off but could be added back