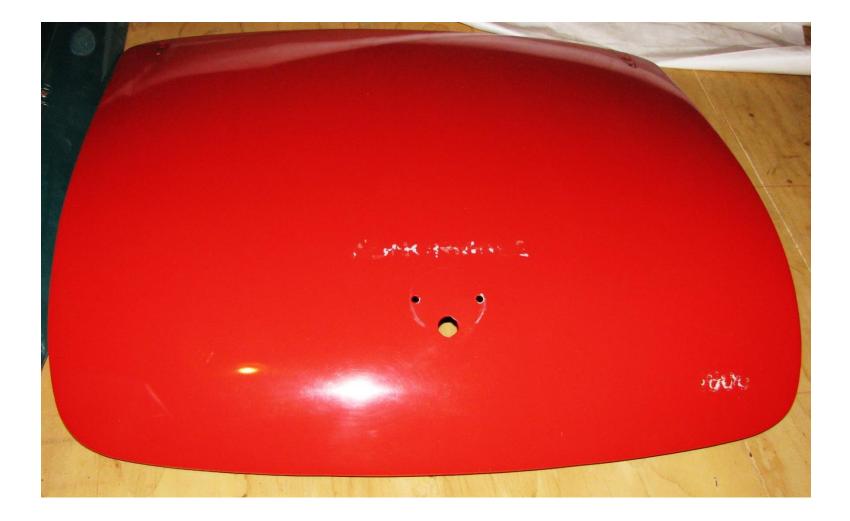

# Alfa Romeo parts for sale 750 / 101 / 105 Spiders

## Prices do not include shipping

Updated 9/17/2022

## 2 Used Fergat 101 wheels – suitable for spares \$50 each



155SR15 VREDESTEIN SPRINT

1600 cylinder head – excellent condition - **\$500** Includes cam keepers, old valves and guides





## Giulia Spider 1600 trunk lid has some filler but no dents - **\$500**



### Original Generator – works perfectly **\$250**



#### Exterior door handles



Will need to be replated – seals are old Good to use a s back up parts

### Seat Hinges - Fits S2 and S3 to 1990





No coupling bar included

\$30



# Spider Duetto 1300 - 1750 1st series air filter box -incomplete **\$150**



## Bonaldi Master Cylinder for 105 **\$100**



- New fork and boot
- Rebuildable, kit included
- Reproduction is \$230



### Single Hood hinge 101 Spider – needs plating



### **GTV Pedal Windshield Washer Pump**



Switches to wiper motor and pump work, but there appears a small leak in the bellows

### \$30

### Shifter knob – original 105/115 SPIDER 66-94



\$25

Paint worn off but could be added back