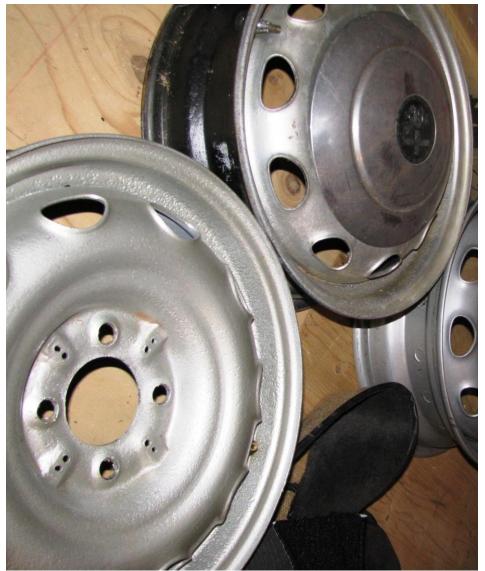

## 2 Used Fergat 101 wheels – suitable for spares \$50 each

155SR15 VREDESTEIN SPRINT

1600 cylinder head – excellent condition - **\$500** Includes cam keepers, old valves and guides