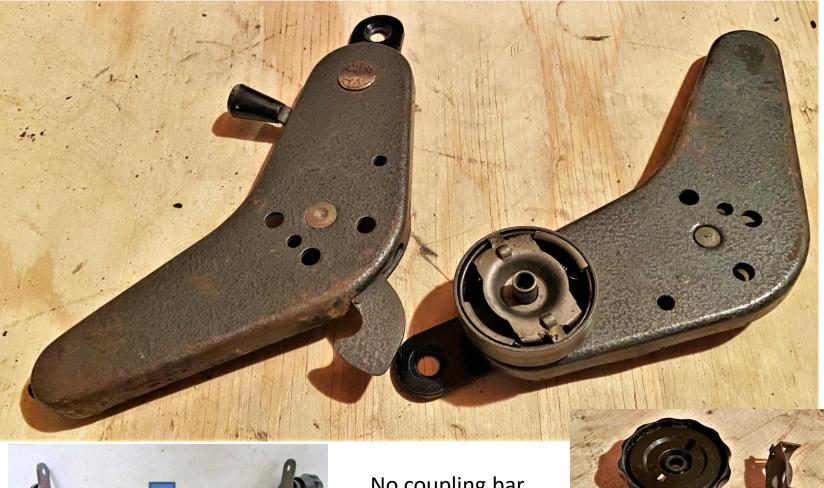

# Alfa Romeo parts for sale 750 / 101 / 105 Spiders

## Prices do not include shipping

Updated 9/17/2022

## 2 Used Fergat 101 wheels – suitable for spares \$50 each



155SR15 VREDESTEIN SPRINT

1600 cylinder head – excellent condition - **\$500** Includes cam keepers, old valves and guides





## Giulia Spider 1600 trunk lid has some filler but no dents - **\$500**



### Original Generator – works perfectly **\$250**



#### Exterior door handles



Will need to be replated – seals are old Good to use a s back up parts

### Seat Hinges - Fits S2 and S3 to 1990





No coupling bar included

\$30



# Spider Duetto 1300 - 1750 1st series air filter box -incomplete **\$150**



## Bonaldi Master Cylinder for 105 **\$100**



- New fork and boot
- Rebuildable, kit included
- Reproduction is \$230



### Single Hood hinge 101 Spider – needs plating



### **GTV Pedal Windshield Washer Pump**



Switches to wiper motor and pump work, but there appears a small leak in the bellows

### \$30

### Shifter knob – original 105/115 SPIDER 66-94



\$25

Paint worn off but could be added back