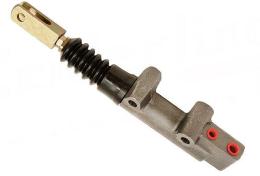

## Bonaldi Master Cylinder for 105 **\$100**

- New fork and boot
- Rebuildable, kit included
- Reproduction is \$230